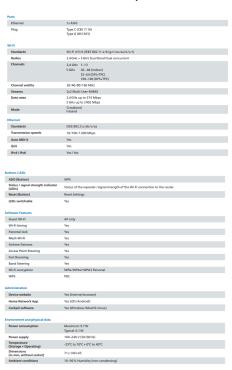

- More range: Increase the range of the existing Wi-Fi in your home o ce or entire home quickly and easily at speeds of up to 3000 Mbps!
- For all devices: Whether you're using a smartphone, tablet or smart TV the devolo repeater is compatible with all Wi-Fi devices and Internet routers.
- Confi guration at the touch of a button: The WPS function means that all you have to do is push one button on your router and on the repeater – and everything is ready to go.
- Wi-Fi 6 standard: Enjoy browsing at high speeds of up to 3000 Mbps and boost the reception quality for media streaming (e.g. Netfl ix, Amazon Prime and many others).
- Intelligent Wi-Fi: Data streams are automatically prioritised. No more lagging during a video conference just because

1 / 2

another device is downloading an update.

- Integrated network connection: A Gigabit Ethernet port for stationary devices such as receivers, smart TVs or game consoles.
- Speed boost: The parallel use of Wi-Fi frequencies 2.4 and 5 GHz increases the transmission speeds (crossband repeating).
- Maximum security: devolo products feature the most recent encryption standards WPA2/WPA3 (banking standard), ensuring that your data are protected.
- devolo Home Network app: Lets you set up parental control, time control or guest Wi-Fi in no time.
- Access point function: The repeater can also be used as a Wi-Fi access point in order to establish a new Wi-Fi network
- Ready for mesh integration: Forms a mesh network with other devolo Wi-Fi products. Also ideal for expanding your devolo Powerline network.
- State-of-the-art technology from Germany: devolo develops cutting-edge products for millions of customers around the world with a 3-year manufacturer's warranty