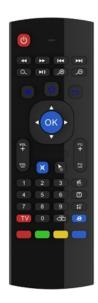

## **RCON MX3AIR.MOUSE**

AIR MOUSE MX3

Manufacturer: M&P

- Description

  1. 2.4.6 Ply mouse
  2. 2.4.6 Wireless keyboard
  3. 6-fush tentia Sensors, support somatosensory games
  4. IR control IR learning for all keys
  5. MM Ovelow input
  6. Mouse Cursor On/OII
  7. IR and 2.4.6 switch
  8. Supports for the systems of Android, Windows, Mac OS, Llux
  9. Distance of remote up to 10 meters
  Feature
  1.6-fusis inertia Sensors built-to
  2.2.4.6 Pr vierees sterhology, high stability
  3. 2.4.5 wireless keyboard input
  4. IR control and IR barning for all keys
  5. Plug and play, CDROM installation is tree, optimization and custom designed for Android systems