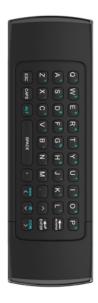

## **RCON MX3AIR.MOUSE**

AIR MOUSE MX3

Manufacturer: M&P

- Description

  1. 2.4.6 Ply mouse
  2. 2.4.6 Wireless keyboard
  3. 6-fush tentia Sensors, support somatosensory games
  4. IR control IR learning for all keys
  5. MM Ovelow input
  6. Mouse Cursor On/OII
  7. IR and 2.4.6 switch
  8. Supports for the systems of Android, Windows, Mac OS, Llux
  9. Distance of remote up to 10 meters
  Feature
  1.6-fusis inertia Sensors built-to
  2.2.4.6 Pr vierees sterhology, high stability
  3. 2.4.5 wireless keyboard input
  4. IR control and IR barning for all keys
  5. Plug and play, CDROM installation is tree, optimization and custom designed for Android systems