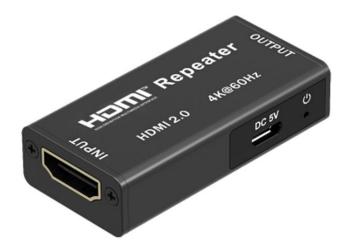

## **HDMI LKV168-4K**

HDMI 2.0 Repeater Extender

Manufacturer: MPSAT

## LKV168-4K

This mini HDMI repeater is using latest technolgy to form a new standard HDMI signal by decoding and re-encoding. The regenerated HDMI signal is transmitted over long distances without any loss. Itcan transmit HDMI signal up to 25m when 4Kx2K@60Hz, 30m when4Kx2K@30Hz. It is really a good solution for AV transmission in applications of conference system, video shooting, multimediaeducation system, home entertainment etc.