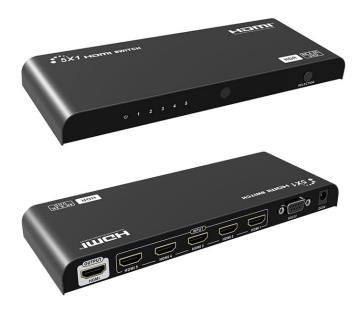

## **HDMI LKV501HDR**

5x1 HDMI Switch 4K@60Hz HDR

Manufacturer: MPSAT

## Description

This 5x1 switch routes 3 different spurces at resolution of up to 4Kx2K@60Hz ultra HD to a HDTV display. The unit 5 HDMI inputs, which makes this unit ideal for simultaneous connection of multiple HDMI device, such as, HDTV, set top box, DVD etc.

Input ports: 5 x HDMI

Output ports: 1 x HDMI

Power indicator led: 1 xLED

Signal indicator led: 5 xLED

HDMI Version: Compatible with HDMI1.4,HDMI2.0

HDCP Version: Compatible with HDCP1.4,HDCP2.2

1 / 2

| Video form: Support 12bit FULL HD video, 3D video and 4K×2K@30/60Hz ultra HD video |
|------------------------------------------------------------------------------------|
| Input and output TMDS signal: 0.7~1.2Vp-p(TMDS)                                    |
| Input and output DDC signal: 5Vp-p                                                 |
| Audio: Support standard audio and DSD?Direct Stream Digital?and HD(HBR) audio      |
| HDMI Resolution: 480i/480p/576i/576p/720p/1080i/1080p/ 4K×2K@24/25/30/60Hz>        |
|                                                                                    |
| HDR: Support                                                                       |
| Working temperature: 0??60?                                                        |
| Power supply: DC5V/1A                                                              |
| Power consumption: <5W                                                             |
| Dimension: 218mm(L)x78.8mm(W)x20.5mm(H)                                            |
| Weight: 420g                                                                       |
| Color: Black                                                                       |
|                                                                                    |