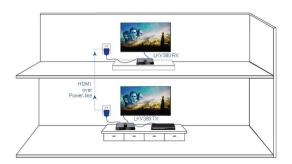

**HDMI Signals over Power Line** 

Affordable and flexible high performance

Extend high-definition AV signals to HDTV anywhere in your home without running wires between rooms. Just use your home's electrical wiring to create a long distance of HDMI digital AV signal transmission solution.

# Easy Plug-and-play Setup

As easy as plugging in a lamp.

Simply plug the transmitter and receiver kits into your electrical outlets. Receiver is easily connected to your HDTV or Projector via HDMI cable while HDMI source directly to the transmitter. No tools needed. No holes in your walls.