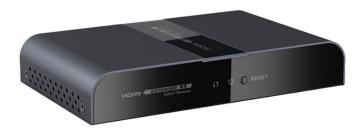

# **HDMI LKV380**

HDMI over Powerline Extender/Transmitter 300Meters

Manufacturer: MPSAT

### Description

LKV380 High Performance HDbirt HDMI over power line extender allow you to transmit 1080P HDMI signals anywhere in your home using existing Power Line cable, saving you the hassles of rewring. It is a lower cost alternative to professional AV installation.