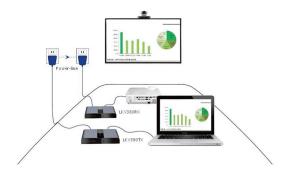

# Easy Plug-and-play Setup

As easy as plugging in a lamp.

Simply plug the transmitter and receiver kits into your electrical outlets. Receiver is easily connected to your HDTV or Projector via HDMI cable while HDMI source directly to the transmitter. No tools needed. No holes in your walls.

### **HDMI** Loop-out for Local Display

Seamless local preview and remote display

This extender provides an HDMI local display output for monitoring function to ensure High-definition digital signals are perfectly transmitted in different locations.