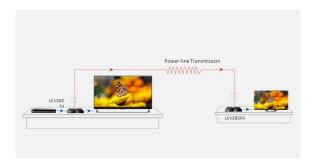

**HDMI Signals over Power Line** 

Affordable and flexible high performance

Extend high-definition AV signals to HDTV anywhere in your home without running wires between rooms. Just use your home's electrical wiring to create a long distance of HDMI digital AV signal transmission solution.

# **1080P High Performance**

Ideal for long distance HD video streaming

High performance transmitter sends the highest quality and smooth HD signal available up to 1080p right through your existing house wiring using existing outlets, which mean no more messy wires