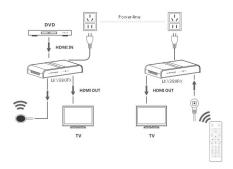

### **HDMI** Loop-out for Local Display

Seamless local preview and remote display

This extender provides an HDMI local display output for monitoring function to ensure High-definition digital signals are perfectly transmitted in different locations.

# **IR Signal Transmission**

Control HDMI source devices remotely

The included extender allows you to control your media device from any area of the home. Change changels, pause your movie, adjust volume - any function will work. Simply point your remote control at the receiver and press your remote control's button - it's that easy.