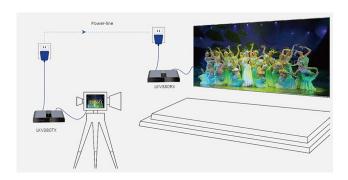

**HDMI Signals over Power Line** 

Affordable and flexible high performance

Extend high-definition AV signals to HDTV anywhere in your home without running wires between rooms. Just use your home's electrical wiring to create a long distance of HDMI digital AV signal transmission solution.

# **1080P High Performance**

Ideal for long distance HD video streaming

High performance transmitter sends the highest quality and smooth HD signal available up to 1080p right through your existing house wiring using existing outlets, which mean no more messy wires