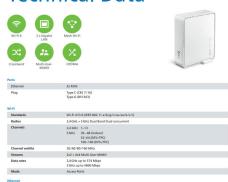

h-speed certainty. Whether browsing on a tablet or streaming 4K on a smart TV: The data rate of up to 5400 Mbps, coupled with the large coverage provided by the state-of-the-art Wi-Fi 6 standard, supplies every device with a lightning-fast connection. Powerful antennas allow a particularly large number of simultaneous connections without any loss of quality – from home o ce needs to streaming videos. And it works with any router! Set up is child's play: simply plug in, press the WPS button or use the convenient devolo Home Network App – and your turbo - charged Wi-Fi is ready to go. Two Gigabit Ethernet ports are also provided for wired devices, like smart TVs, media receivers and game consoles. This is devolo quality – with a 3-year manufacturer's warranty!

1 / 2

## **Technical Data**



2 / 2