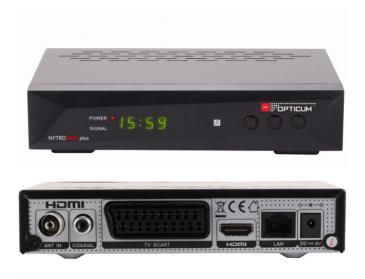

### Description

Digital terrestrial TV receiver. It enables the reception of high and low definition channels (HD and SD). It is necessary to connect the DVB-T and TV antenna via HDMI or SCART. Only the correct positioning of the antenna will ensure the appropriate quality and signal strength. The device has the function of recording programs on an external disk as well as multimedia playback (photos, music, films). User-friendly multilingual on-screen menu.

#### Technical parameters:

Fully DVB-T/C / T2 H.265 Full HD 1080p Video Output: HD / SD, HDMI1.4, SCART Self-learning pilot MPEG 1/2/4, H.265 / HEVC Dolby Digital, Dolby Digital Plus English OSD Media Player 7 Days EPG (Electronic Program Guide) Preview of TV channel