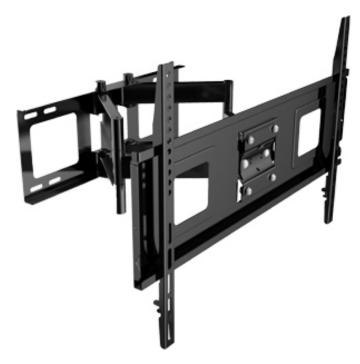

## Description

This Loctek full-motion (six arms) TV wall mount offers an attractive way to display your TV while also providing flexible viewing options. The arm can easily be adjusted, allowing you to enjoy in a more comfortable, ergonomically correct position. This TV wall mount can hold a flat screen TV between 32 and 70 inches with max 600x400 VESA compatibility and 132lbs max loading capacity.

Product Specs

Model PSW882

Vesa 600 x 400 mm

Tv size 32"- 70"

Distance to the wall 70-457mm

Weight capacity 60kg

Tilt angle -8degree - 12 degree

Colour Black